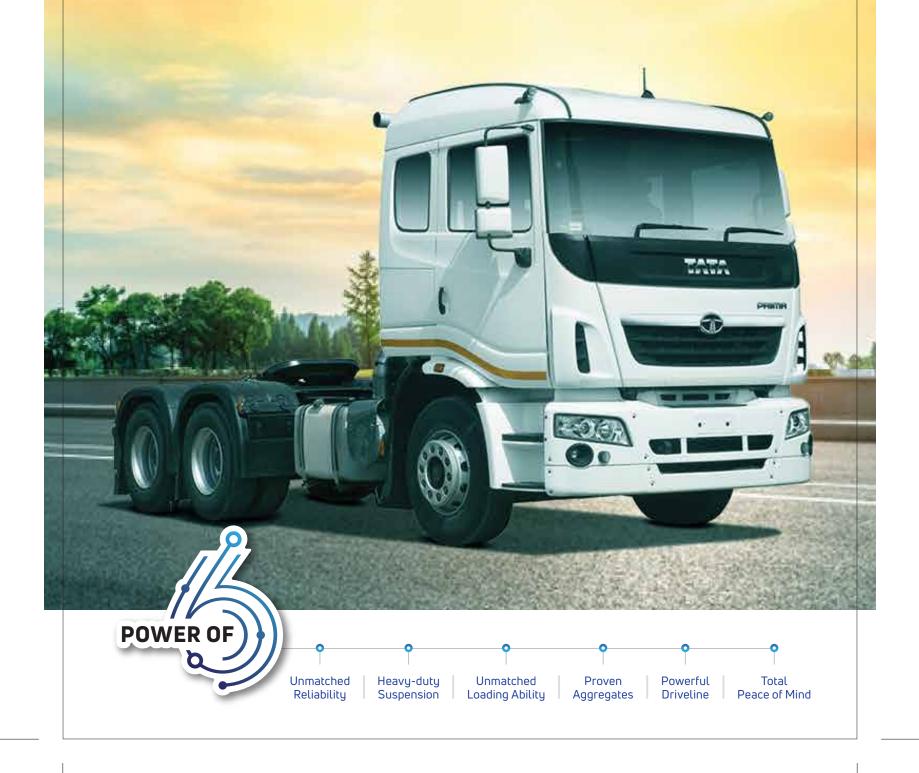

# LUGS HEAVY LOADS WITH EASE AND SMARTNESS.

## TATA PRIMA 5038.S



## **TECHNICAL SPECIFICATIONS**

## MODEL

TATA PRIMA 5038.S 6X4 TRACTOR

## ENGINE

Model CUMMINS ISLe 375

**Capacity (cc)** 8898 cc

**Type** Turbo charged intercooled diesel engine

**Power HP @ r/min** 370 HP @ 2100 rpm

**Torque Nm @ r/min** 1550 Nm @ 1200-1400 rpm

## TRANSMISSION

Model EATON FS010309

**Shift** Manual

No. of gears forward 9 Forward & 1 Reverse

**First gear ratio** 10.58

**Top gear ratio** 0.74

## DRIVE AXLE

**Reduction type** Single

Final ratio 4.55

CLUTCH

**Type** Single

Diameter (mm) 430

#### BRAKES

Type All air dual circuit - S-cam with ABS

Anti-lock braking system (ABS)

Yes

## MAJOR DIMENSIONS (mm)

**Overall height** 3268

**Overall length** 7350

Overall width 2585

Wheelbase 4275 mm

### MASS (kg)

**GVM** 50500 (GCW)

Permissible rear axle