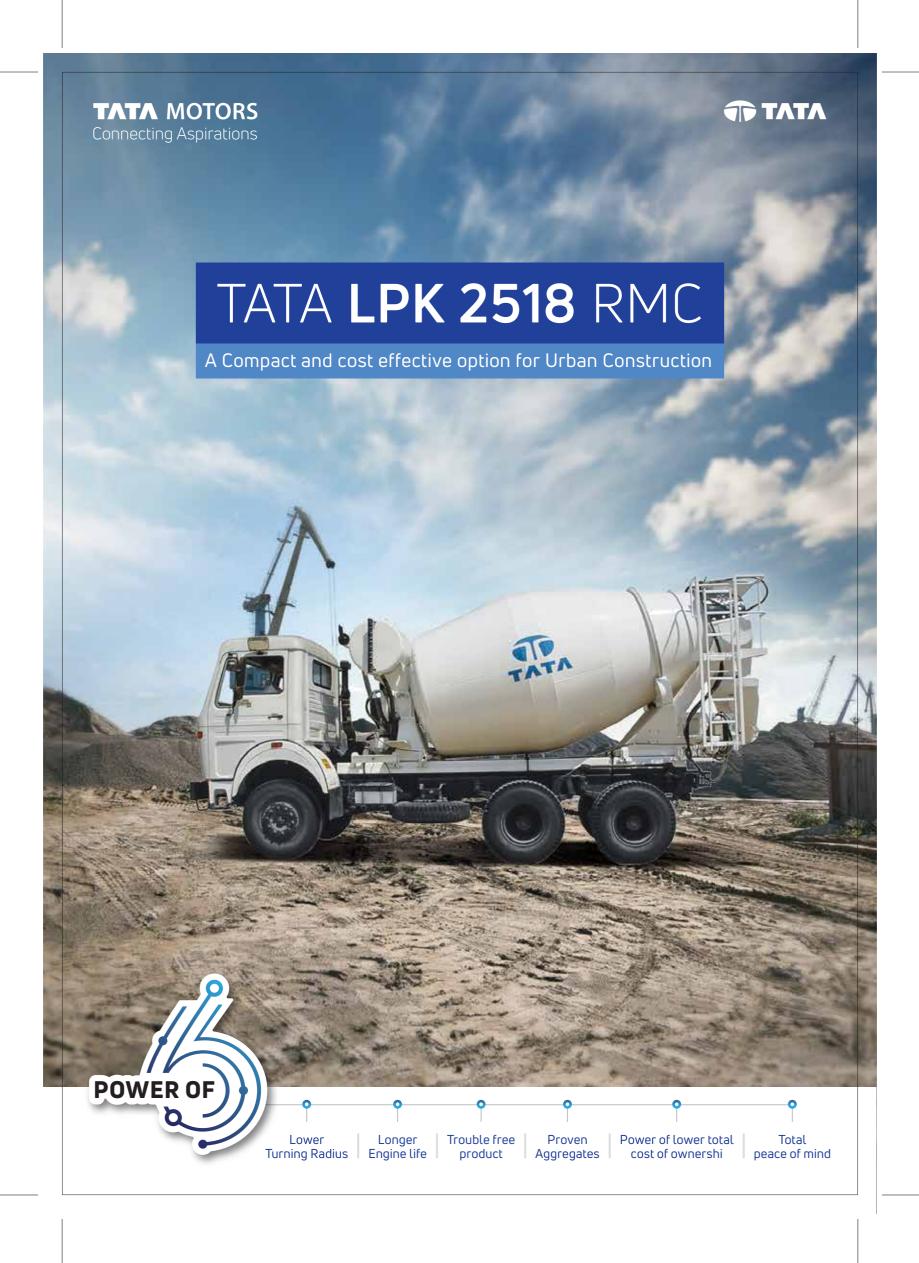

# TATA **LPK 2518** RMC



# **SPECIFICATIONS**

| N A | 0 |   | ı |
|-----|---|---|---|
| IYI | U | u | L |

TATA LPK 2518 BS III 6X4 RMC

#### CAB

Day Cabin

#### **ENGINE**

Model CUMMINS B5.9
Capacity (cc) 5883 cc, 6 Cyclinder
Type Turbocharged Inter cooled
Power hp @ r/min 178 hp @ 2500 rpm
Torque Nm @ r/min 675 Nm @ 1500 rpm

#### **TRANSMISSION**

Model TATA G750
Shift Manual
No. of gears forward 6+1
First gear ratio 8.47
Top gear ratio 1

### **DRIVE AXLE**

Drive 6x4
Rear Axle RA-109 SRT
Reduction type Single
Final ratio 6.83

## CLUTCH

Type Single Diameter (mm) 380

#### **BRAKES**

Type Dual circuit full air S-cam
Front Drum
Rear Drum

#### **SUSPENSION**

Front suspension
Semi elliptical leaf spring
& antiroll bar
Rear suspension
Semi elliptical leaf spring

#### MAJOR DIME